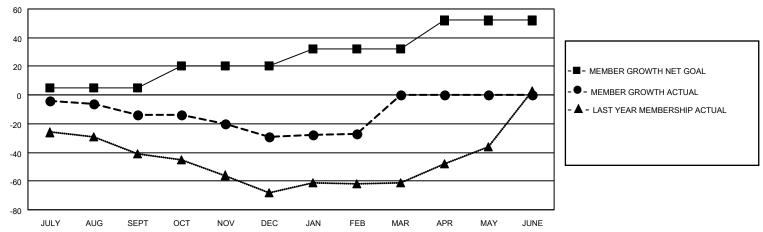

## GOALS AND ACTUAL MEMBERS CUMULATIVE

| DROPPED CLUBS: 0 |    | 12 CLUBS OF 40 ADDED 1 OR<br>MORE NEW MEMBERS | GENDER DISTRIBUTION                |              |  |
|------------------|----|-----------------------------------------------|------------------------------------|--------------|--|
|                  |    | WORLE NEW WEINBERG                            | MALE                               | 382 (46.70%) |  |
|                  |    |                                               | FEMALE                             | 436 (53.30%) |  |
| DROPPED MEMBERS  |    |                                               | NON BINARY                         | 0 (0.00%)    |  |
|                  |    |                                               | PREFER NOT TO ANSWER               | 0 (0.00%)    |  |
| DECEASED         | 6  |                                               |                                    |              |  |
| CLUB CANCELLED   | 0  | CLICK HERE FOR CUMULATIVE                     | TOTAL FAMILY UNIT MEMBERS 160      |              |  |
| OTHER            | 38 | MEMBERSHIP DATA                               |                                    |              |  |
| TOTAL            | 44 |                                               | FAMILY MEMBERS PAYING HALF DUES 85 |              |  |
|                  |    |                                               |                                    |              |  |